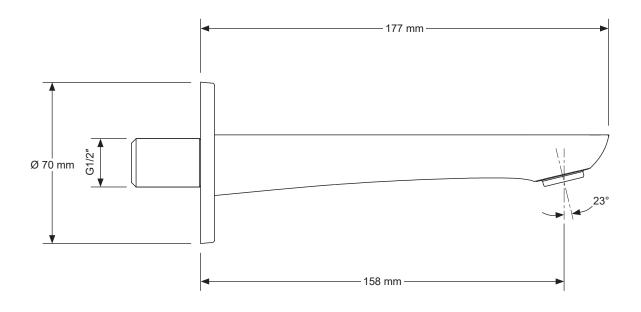

Dimensions (mm):

Kohler UK Sales and Technical: +44 (0) 800 001 4466 info@kohler.co.uk www.KOHLER.co.uk